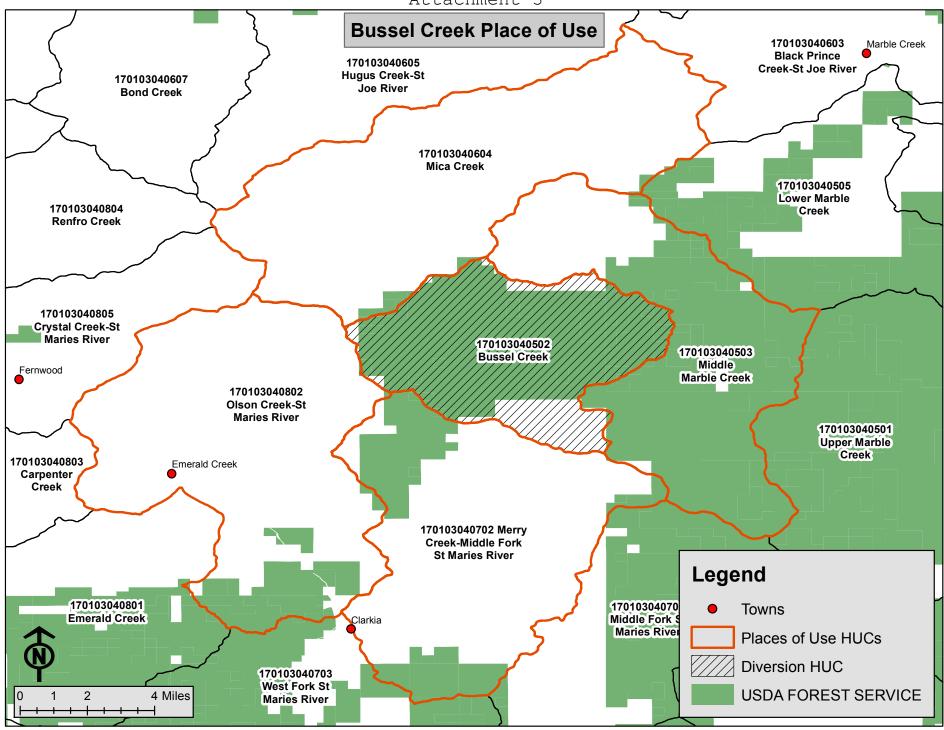

the purposes of the Organic Administration Act of 1897.

National Forest System Land in Bussel Creek subwatershed (HUC12 170103040502), Mica PLACE OF USE:

Creek subwatershed (HUC12 170103040604), Middle Marble Creek subwatershed (HUC12 170103040503), Merry Creek-Middle Fork St. Maries River subwatershed (HUC12

170103040702) and Olson Creek-St. Maries River (HUC12 170103040802).

See Attachment 3.